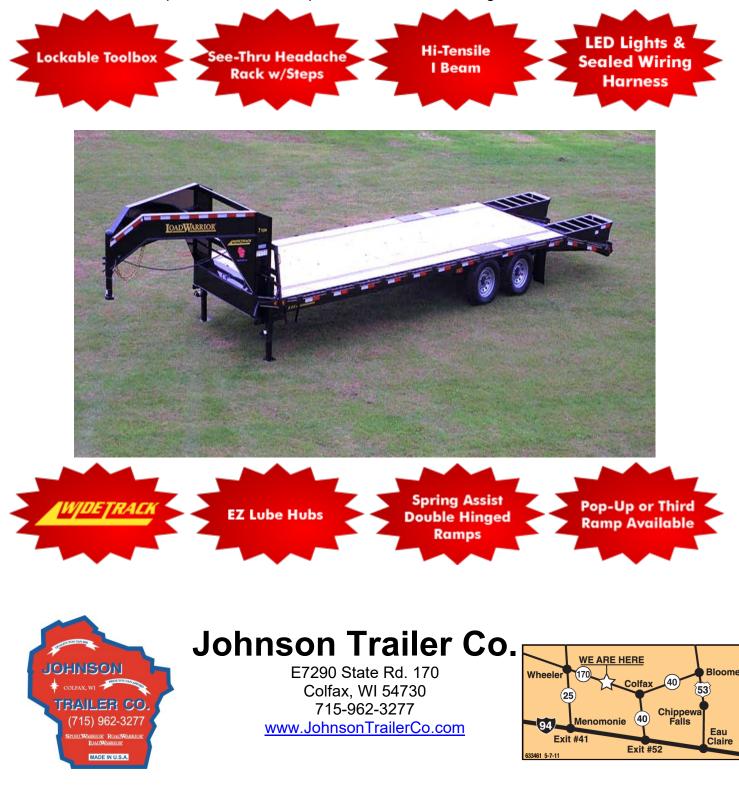

## 7 Ton Gooseneck & Pintle Trailer

A Load Warrior® is not just any trailer. Our quality material and components are combined with pride in workmanship. Load Warrior® is the right choice.

## Trailer may be shown with optional equipment. Specifications subject to change without notice.

Specifications - 7 Ton Gooseneck Equipment Trailer

Weight Rating: 14,000 LBS. GVWR w/evenly distributed load

**Axles:** 2 - 7,000# axles, electric brakes, w/EZ-lube, safety breakaway w/charger

Suspension: 6 leaf slipper springs

Tires & Wheels: ST 235/80 R16 load range E radial tires, 8x6.5 bolt pattern silver mod wheels, mud flaps

Hitch: 2 5/16 adjustable gooseneck or pintle, H.D. safety chains

Jack: 2 - 12,000# dropleg jacks

Structural: Hi-tensile 12"X14# I-beam main frame and neck, 3" channel cross members (16" centers), 5" channel lace rail.

Feature: Widened axles and frame extends tires to outside of trailer bed for improved handling and sway control

**Dove tail & Ramps:** 5' self-cleaning dove tail w/2 spring assist, double hinged, floor level flip over ramps

Tie Downs: Stake pockets and rub rail

Special Features: Lockable front toolbox, see-thru tubing headache rack, front steps w/grab handles on both sides, spare tire rack in neck

Electrical: LED lights, license light w/bracket, sealed factory wiring harness w/7 way connector, microprismatic reflective tape

Floor: 2 X 8 treated yellow pine decking

Paint: Phosphate etched pretreatment with *Valspar* high performance primer and acrylic finish

**Colors Available:** Gloss Black, Victory Red, Charcoal, Silver Metallic, Bright Blue, Emerald Green Metallic, Federal Yellow, Safety Yellow, Safety Orange