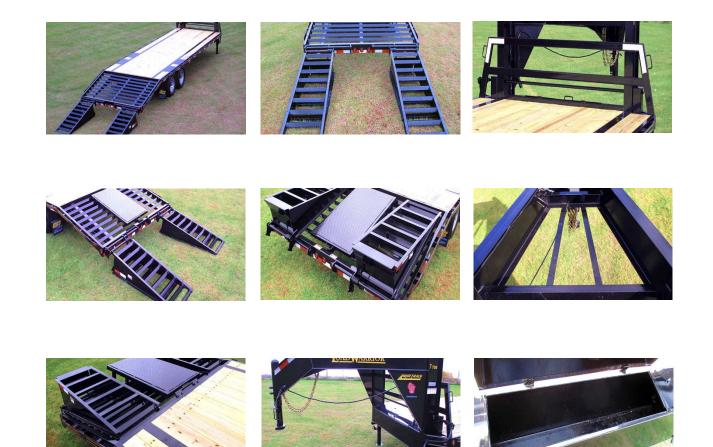

**Axles:** 2 - 7,000# axles, electric brakes, w/EZ-lube, safety breakaway w/charger

Suspension: 6 leaf slipper springs

Tires & Wheels: ST 235/80 R16 load range E radial tires, 8x6.5 bolt pattern silver mod wheels, mud flaps

Hitch: 2 5/16 adjustable gooseneck or pintle, H.D. safety chains

Jack: 2 - 12,000# dropleg jacks

Structural: Hi-tensile 12"X14# I-beam main frame and neck, 3" channel cross members (16" centers), 5" channel lace rail.

Feature: Widened axles and frame extends tires to outside of trailer bed for improved handling and sway control

**Dove tail & Ramps:** 5' self-cleaning dove tail w/2 spring assist, double hinged, floor level flip over ramps

Tie Downs: Stake pockets and rub rail

Special Features: Lockable front toolbox, see-thru tubing headache rack, front steps w/grab handles on both sides, spare tire rack in neck

Electrical: LED lights, license light w/bracket, sealed factory wiring harness w/7 way connector, microprismatic reflective tape

Floor: 2 X 8 treated yellow pine decking

Paint: Phosphate etched pretreatment with *Valspar* high performance primer and acrylic finish

**Colors Available:** Gloss Black, Victory Red, Charcoal, Silver Metallic, Bright Blue, Emerald Green Metallic, Federal Yellow, Safety Yellow, Safety Orange