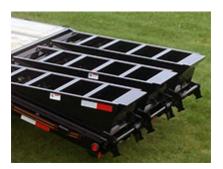

## <u>OAD</u>WARRIOR

A Load Warrior® is not just any trailer. Our quality material and components are combined with pride in workmanship. Load Warrior® is the right choice.

Spring Assist Double Hinged Ramps

Feature: 5 1/2" torque tube between I-beams from front of trailer to front axle for improved handling and sway control

Dove tail & Ramps: 5' self-cleaning dove tail w/2 spring assist, double hinged, floor level flip over ramps