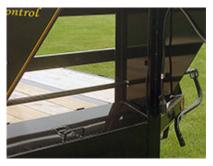

Tie Downs: Stake pockets and rub rail with pipe spools between stake pockets

**Special Features:** Lockable front toolbox, see-thru tubing headache rack, front steps w/grab handles on both sides, spare tire rack in neck