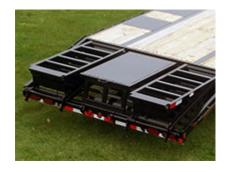

Pop-Up or Third Ramp Available LED Lights & Sealed Wiring Harness See-Thru Headache Rack w/Steps

Sealed Factory Wiring Harness

Tie Downs: Stake pockets and rub rail with pipe spools between stake pockets

**Special Features:** Lockable front toolbox, see-thru tubing headache rack, front steps w/grab handles on both sides, spare tire rack in neck

**Electrical:** LED lights w/mid-turn signals, license bracket w/light, sealed factory wiring harness w/7 way connector, microprismatic reflective tape

Floor: 2 X 8 treated yellow pine decking w/ 1/8" treadplate steel pans over tires, I-beam frame flush with deck lumber