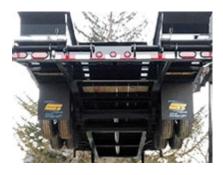

## Specifications - 12 Ton Gooseneck Equipment Trailer

Weight Rating: 24,000 LBS. GVWR w/evenly distributed load

Axles: 2 E Dexter dual wheel axles, self-adjusting electric brakes, oil bath hubs, safety breakaway w/charger

Suspension: 5-leaf slipper springs

Tires & Wheels: ST 235/80 R16 Load range E radial tires, 8 X 6.5 bolt pattern silver dually wheels, mud flaps

Hitch: 2 5/16 adjustable gooseneck or pintle, H.D. safety chains

Jack: 2 - 12,000# dropleg

**Structural:** Hi-Tensile 12" X 19# I-beam main frame and neck, 12" X 22# on 38' & 40' lengths, 3" channel cross members (16" centers) pierced though frame, 5" channel lace rail