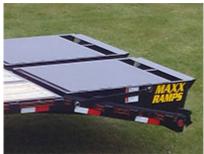

## <u>OAD</u>WARRIOR

A Load Warrior® is not just any trailer. Our quality material and components are combined with pride in workmanship. Load Warrior® is the right choice.

Spring Assist Double Hinged Ramps

Feature: 5 1/2" torque tube between I-beams from front of trailer to front axle for improved handling and sway control

Dove tail & Ramps: 5' self-cleaning dove tail w/2 spring assist, double hinged, floor level flip over ramps