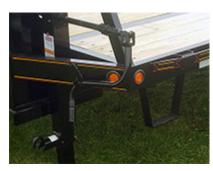

**Electrical:** LED lights w/mid-turn signals, license bracket w/light, sealed factory wiring harness w/7 way connector, microprismatic reflective tape

Floor: 2 X 8 treated yellow pine decking w/ 1/8" treadplate steel pans over tires, I-beam frame flush with deck lumber