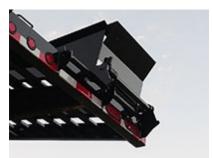

Tie Downs: Stake pockets and rub rail with pipe spools between stake pockets

**Special Features:** Lockable front toolbox, see-thru tubing headache rack, front steps w/grab handles on both sides, spare tire rack in neck