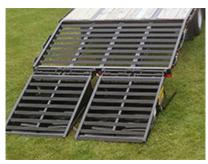

## <u>OAD</u>WARRIOR

A Load Warrior® is not just any trailer. Our quality material and components are combined with pride in workmanship. Load Warrior® is the right choice.

Spring Assist Double Hinged Ramps

Feature: 5 1/2" torque tube between I-beams from front of trailer to front axle for improved handling and sway control

Dove tail & Ramps: 5' self-cleaning dove tail w/2 spring assist, double hinged, floor level flip over ramps