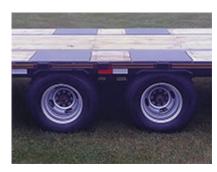

## Specifications - 12 Ton Gooseneck Equipment Trailer

Weight Rating: 24,000 LBS. GVWR w/evenly distributed load

Axles: 2 E Dexter dual wheel axles, self-adjusting electric brakes, oil bath hubs, safety breakaway w/charger

Suspension: 5-leaf slipper springs

Tires & Wheels: ST 235/80 R16 Load range E radial tires, 8 X 6.5 bolt pattern silver dually wheels, mud flaps

Hitch: 2 5/16 adjustable gooseneck or pintle, H.D. safety chains