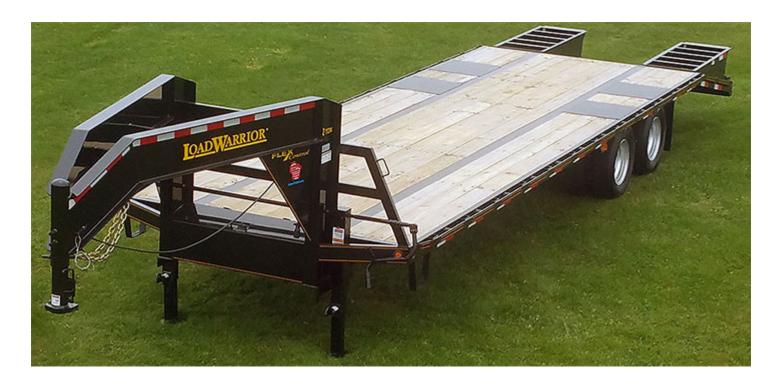

## <u>OAD</u>WARRIOR

A Load Warrior® is not just any trailer. Our quality material and components are combined with pride in workmanship. Load Warrior® is the right choice.

Spring Assist Double Hinged Ramps

Pop-Up or Third Ramp Available LED Lights & Sealed Wiring Harness See-Thru Headache Rack w/Steps

Sealed Factory Wiring Harness

## Specifications - 12 Ton Gooseneck Equipment Trailer

Weight Rating: 24,000 LBS. GVWR w/evenly distributed load

Axles: 2 E Dexter dual wheel axles, self-adjusting electric brakes, oil bath hubs, safety breakaway w/charger

Suspension: 5-leaf slipper springs

Tires & Wheels: ST 235/80 R16 Load range E radial tires, 8 X 6.5 bolt pattern silver dually wheels, mud flaps

Hitch: 2 5/16 adjustable gooseneck or pintle, H.D. safety chains

Jack: 2 - 12,000# dropleg

**Structural:** Hi-Tensile 12" X 19# I-beam main frame and neck, 12" X 22# on 38' & 40' lengths, 3" channel cross members (16" centers) pierced though frame, 5" channel lace rail

Feature: 5 1/2" torque tube between I-beams from front of trailer to front axle for improved handling and sway control

Dove tail & Ramps: 5' self-cleaning dove tail w/2 spring assist, double hinged, floor level flip over ramps

Tie Downs: Stake pockets and rub rail with pipe spools between stake pockets

**Special Features:** Lockable front toolbox, see-thru tubing headache rack, front steps w/grab handles on both sides, spare tire rack in neck

**Electrical:** LED lights w/mid-turn signals, license bracket w/light, sealed factory wiring harness w/7 way connector, microprismatic reflective tape

Floor: 2 X 8 treated yellow pine decking w/ 1/8" treadplate steel pans over tires, I-beam frame flush with deck lumber