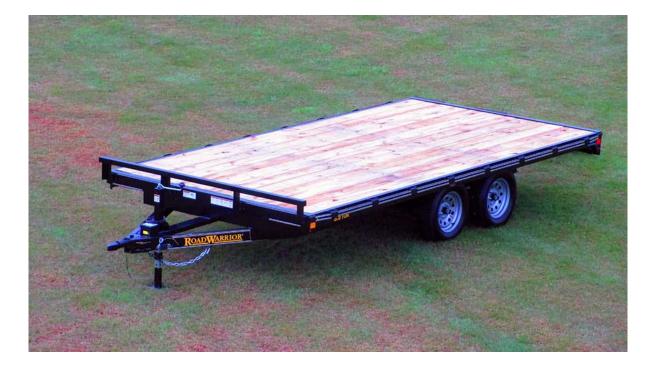

## 3.5 Ton Deckover / ATV Trailer

## **ROAD**WARRIOR

Allows you to haul ATV's side by side and many other uses where you need a full width bed.

## Specifications - 3.5 Ton Deckover / ATV Trailer

Weight Rating: 7,000 LBS. GVWR w/evenly distributed load

**Axles:** 2- 3,500# electric brakes, w/ez-lube, safety breakaway w/charger

**Suspension:** 4 leaf double eye springs

**Tires & Wheels:** ST205/75 R15 load range C tires, 5x5 bolt pattern silver mod wheels

Feature: Spare tire mount

Hitch: 2 5/16" Bulldog w/safety chains

Jack: 7,000# dropleg jack

Structural: Stacked 5" channel frame, 5" channel tongue, 3" channel crossmembers (24" centers)

Tie Downs: 2 X 2 tubing bump bar, stake pockets and rub rail

Ramps: 12" wide X 7' long, slides in from rear

**Electrical:** LED, license bracket w/light and 7 way connector

Floor: 2X8 treated yellow pine decking