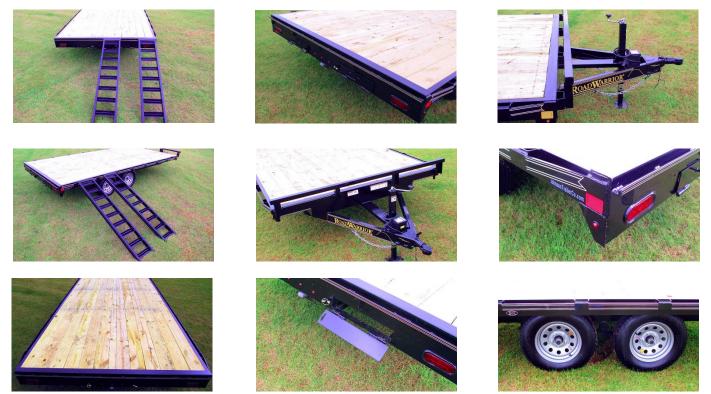

**Tires & Wheels:** ST205/75 R15 load range C tires, 5x5 bolt pattern silver mod wheels

Feature: Spare tire mount

Hitch: 2 5/16" Bulldog w/safety chains

Jack: 7,000# dropleg jack

Structural: Stacked 5" channel frame, 5" channel tongue, 3" channel crossmembers (24" centers)

Tie Downs: 2 X 2 tubing bump bar, stake pockets and rub rail

Ramps: 12" wide X 7' long, slides in from rear

**Electrical:** LED, license bracket w/light and 7 way connector

Floor: 2X8 treated yellow pine decking

Paint: Phosphate etched pre-treatment with epoxy primer and acrylic finish

Colors Available: Gloss Black, Victory Red, Charcoal, Bright Blue, Safety Orange, Safety Yellow, Federal Yellow