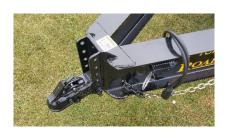

Tires & Wheels: ST235/80 R16 load range E tires, 6 X 5 1/2 bolt pattern silver mod wheels

**Feature:** Spare tire mount

Hitch: Adjustable 2 5/16 ball or pintle, H.D. safety chains

**Jack:** 12,000# dropleg