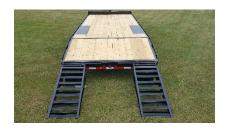

## **5 Ton Deckover Flatbed Trailer**

## ROAD WARRIOR

Bed over tires with no fenders to restrict some uses.

LED Lights & Sealed Wiring Harness

Structural: 10" I-beam frame & tongue, 5" channel lace rail, 3" channel crossmembers (16" centers)

**Tie Downs** Stake pockets and rubrail, 5" solid bump bar w/4 stake pockets

**Feature:** Chain storage tray in tongue

Electrical: LED lights, license bracket w/light, sealed factory wiring harness w/7 way connector, microprismatic

reflective tape

Floor: 2 X 8 treated yellow pine decking

Paint: Phosphate etched pre-treatment with epoxy primer and acrylic finish