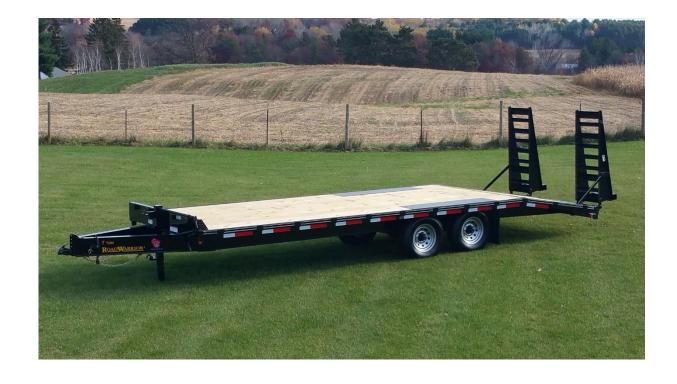

## **5 Ton Deckover Flatbed Trailer**

## ROAD WARRIOR

Bed over tires with no fenders to restrict some uses.

LED Lights & Sealed Wiring Harness

## Specifications - 5 Ton Deckover Flatbed

Weight Rating: 10,000 LBS. GVWR w/evenly distributed load

**Axles:** 2 - 5,200# electric brakes, w/EZ-lube, safety breakaway, w/charger

**Suspension:** 5 leaf slipper springs

Tires & Wheels: ST235/80 R16 load range E tires, 6 X 5 1/2 bolt pattern silver mod wheels

**Feature:** Spare tire mount

Hitch: Adjustable 2 5/16 ball or pintle, H.D. safety chains

**Jack:** 12,000# dropleg

Structural: 10" I-beam frame & tongue, 5" channel lace rail, 3" channel crossmembers (16" centers)

**Tie Downs** Stake pockets and rubrail, 5" solid bump bar w/4 stake pockets

**Feature:** Chain storage tray in tongue

Electrical: LED lights, license bracket w/light, sealed factory wiring harness w/7 way connector, microprismatic

reflective tape

Floor: 2 X 8 treated yellow pine decking

Paint: Phosphate etched pre-treatment with epoxy primer and acrylic finish