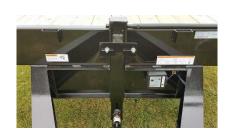

Tires & Wheels: ST235/80 R16 load range E tires, 6 X 5 1/2 bolt pattern silver mod wheels

**Feature:** Spare tire mount

Hitch: Adjustable 2 5/16 ball or pintle, H.D. safety chains

**Jack:** 12,000# dropleg

Structural: 10" I-beam frame & tongue, 5" channel lace rail, 3" channel crossmembers (16" centers)

**Tie Downs** Stake pockets and rubrail, 5" solid bump bar w/4 stake pockets

**Feature:** Chain storage tray in tongue