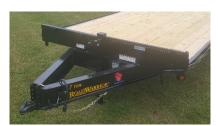

## ROAD WARRIOR

Bed over tires with no fenders to restrict some uses.

LED Lights & Sealed Wiring Harness

Tires & Wheels: ST235/80 R16 load range E tires, 6 X 5 1/2 bolt pattern silver mod wheels

**Feature:** Spare tire mount

Hitch: Adjustable 2 5/16 ball or pintle, H.D. safety chains

**Jack:** 12,000# dropleg