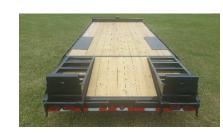

Electrical: LED lights, license bracket w/light, sealed factory wiring harness w/7 way connector, microprismatic

reflective tape

Floor: 2 X 8 treated yellow pine decking

Paint: Phosphate etched pre-treatment with epoxy primer and acrylic finish