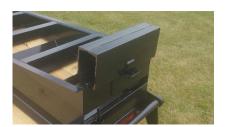

Structural: 10" I-beam frame & tongue, 5" channel lace rail, 3" channel crossmembers (16" centers)

**Tie Downs** Stake pockets and rubrail, 5" solid bump bar w/4 stake pockets

**Feature:** Chain storage tray in tongue