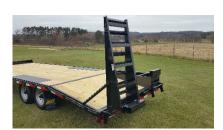

## **5 Ton Deckover Flatbed Trailer**

Structural: 10" I-beam frame & tongue, 5" channel lace rail, 3" channel crossmembers (16" centers)

**Tie Downs** Stake pockets and rubrail, 5" solid bump bar w/4 stake pockets

**Feature:** Chain storage tray in tongue

Electrical: LED lights, license bracket w/light, sealed factory wiring harness w/7 way connector, microprismatic

reflective tape

Floor: 2 X 8 treated yellow pine decking

Paint: Phosphate etched pre-treatment with epoxy primer and acrylic finish