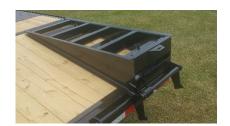

Structural: 10" I-beam frame & tongue, 5" channel lace rail, 3" channel crossmembers (16" centers)

**Tie Downs** Stake pockets and rubrail, 5" solid bump bar w/4 stake pockets

**Feature:** Chain storage tray in tongue