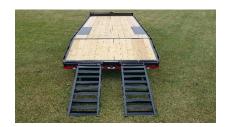

## **5 Ton Deckover Flatbed Trailer**

## ROAD WARRIOR

Bed over tires with no fenders to restrict some uses.

LED Lights & Sealed Wiring Harness

Structural: 10" I-beam frame & tongue, 5" channel lace rail, 3" channel crossmembers (16" centers)

**Tie Downs** Stake pockets and rubrail, 5" solid bump bar w/4 stake pockets

**Feature:** Chain storage tray in tongue

Electrical: LED lights, license bracket w/light, sealed factory wiring harness w/7 way connector, microprismatic

reflective tape

Floor: 2 X 8 treated yellow pine decking

Paint: Phosphate etched pre-treatment with epoxy primer and acrylic finish