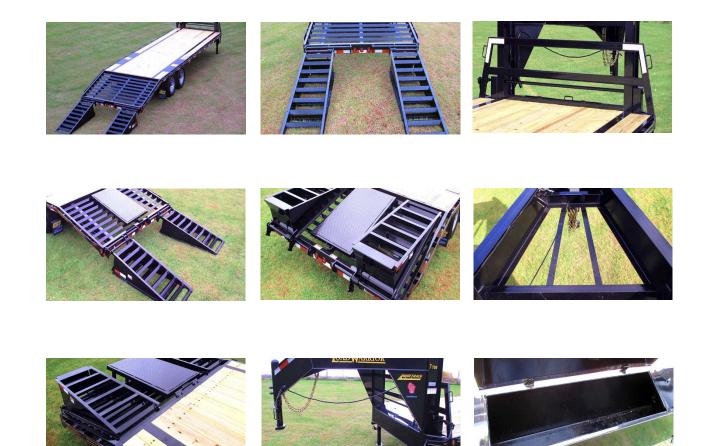

Feature: Widened axles and frame extends tires to outside of trailer bed for improved handling and sway control

**Dove tail & Ramps:** 5' self-cleaning dove tail w/2 spring assist, double hinged, floor level flip over ramps

Tie Downs: Stake pockets and rub rail

Special Features: Lockable front toolbox, see-thru tubing headache rack, front steps w/grab handles on both sides, spare tire rack in neck

Electrical: LED lights, license light w/bracket, sealed factory wiring harness w/7 way connector, microprismatic reflective tape

Tires & Wheels: ST 235/80 R16 load range E radial tires, 8x6.5 bolt pattern silver mod wheels, mud flaps

Hitch: 2 5/16 adjustable gooseneck or pintle, H.D. safety chains

Jack: 2 - 12,000# dropleg jacks

Structural: Hi-tensile 12"X14# I-beam main frame and neck, 3" channel cross members (16" centers), 5" channel lace rail.