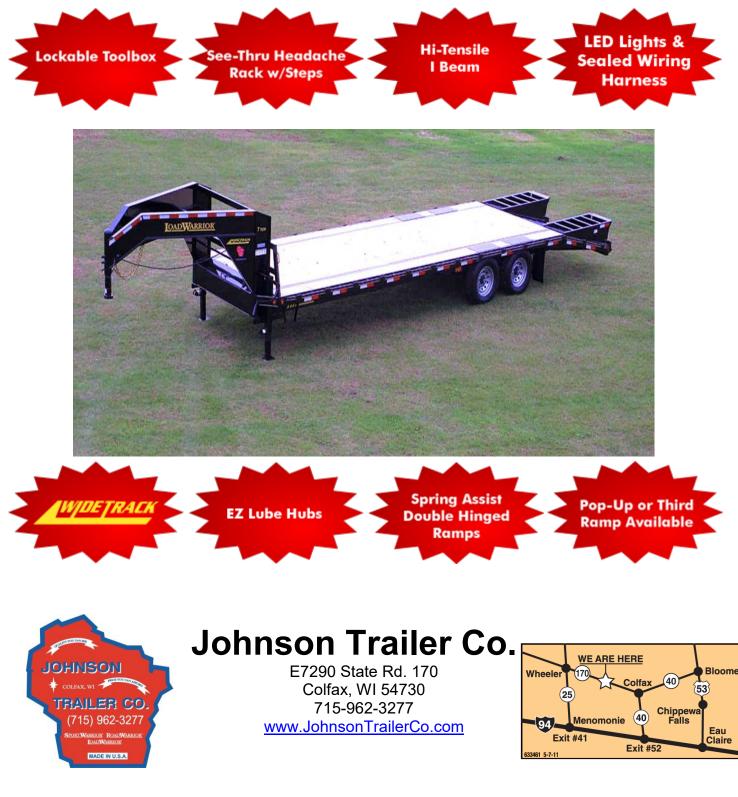

## 7 Ton Gooseneck & Pintle Trailer

A Load Warrior® is not just any trailer. Our quality material and components are combined with pride in workmanship. Load Warrior® is the right choice.

Trailer may be shown with optional equipment. Specifications subject to change without notice.

Specifications - 7 Ton Gooseneck Equipment Trailer

Weight Rating: 14,000 LBS. GVWR w/evenly distributed load

Axles: 2 - 7,000# axles, electric brakes, w/EZ-lube, safety breakaway w/charger

Suspension: 6 leaf slipper springs

Tires & Wheels: ST 235/80 R16 load range E radial tires, 8x6.5 bolt pattern silver mod wheels, mud flaps

Hitch: 2 5/16 adjustable gooseneck or pintle, H.D. safety chains

Jack: 2 - 12,000# dropleg jacks

Structural: Hi-tensile 12"X14# I-beam main frame and neck, 3" channel cross members (16" centers), 5" channel lace rail.

Feature: Widened axles and frame extends tires to outside of trailer bed for improved handling and sway control

**Dove tail & Ramps:** 5' self-cleaning dove tail w/2 spring assist, double hinged, floor level flip over ramps

Tie Downs: Stake pockets and rub rail

Special Features: Lockable front toolbox, see-thru tubing headache rack, front steps w/grab handles on both sides, spare tire rack in neck

Electrical: LED lights, license light w/bracket, sealed factory wiring harness w/7 way connector, microprismatic reflective tape

Floor: 2 X 8 treated yellow pine decking

Paint: Phosphate etched pretreatment with epoxy high performance primer and acrylic finish

**Colors Available:** Gloss Black, Victory Red, Charcoal, Silver Metallic, Bright Blue, Emerald Green Metallic, Federal Yellow, Safety Yellow, Safety Orange