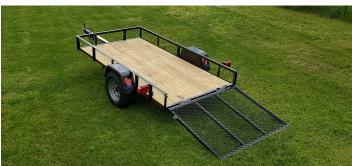

## **Mini-Single Axle Utility Trailer**

## SPORT WARRIOR

A light duty and handy little trailer.

Fender Height Side Rails

3500 LBS Axle Ramp Gate or Tilt Bed

Gravel Guard on Fenders 3" Tube Tongue w/ Stand & Handle

## Specifications - Mini-Single Axle Utility w/Side Rails

Weight Rating: 2,000 LBS. GVWR w/evenly distributed load

**Axle:** 1 - 3,500# Axle

**Suspension:** 3 leaf double eye springs

Tires & Wheels: ST 175/80 D13, load range C tires, 5×4.5 bolt pattern silver mod wheels

Fenders: 8"x28" 16 ga. smooth w/stoneguard

Hitch: 2" w/safety chains

Structural: 2X2X3/16 frame & crossmembers, 1.5X1.5.X1/8 top rail & upright, 3X3 formed square tubing tongue

(w/stand & handle)

**Tie Downs:** Trailer equipped with 4 SNAP-LOC tie down sockets.

Electrical: All required lighting, license bracket w/light, wiring in conduit w/flat 4 way connector

Floor: 2X8 treated yellow pine decking

**Paint:** Phosphate etched pre-treatment with epoxy primer and acrylic finish.