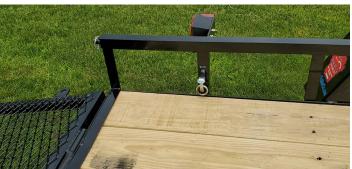

Fenders: 8"x28" 16 ga. smooth w/stoneguard

Hitch: 2" w/safety chains

Structural: 2X2X3/16 frame & crossmembers, 1.5X1.5.X1/8 top rail & upright, 3X3 formed square tubing tongue

(w/stand & handle)

**Tie Downs:** Trailer equipped with 4 SNAP-LOC tie down sockets.