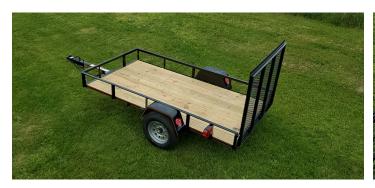

## **Mini-Single Axle Utility Trailer**

## SPORT WARRIOR

A light duty and handy little trailer.

Fender Height Side Rails

3500 LBS Axle Ramp Gate or Tilt Bed

Gravel Guard on Fenders 3" Tube Tongue w/ Stand & Handle

## Specifications - Mini-Single Axle Utility w/Side Rails

Weight Rating: 2,000 LBS. GVWR w/evenly distributed load

**Axle:** 1 - 3,500# Axle

**Suspension:** 3 leaf double eye springs

Tires & Wheels: ST 175/80 D13, load range C tires, 5×4.5 bolt pattern silver mod wheels

Fenders: 8"x28" 16 ga. smooth w/stoneguard

Hitch: 2" w/safety chains

Structural: 2X2X3/16 frame & crossmembers, 1.5X1.5.X1/8 top rail & upright, 3X3 formed square tubing tongue

(w/stand & handle)

**Tie Downs:** Trailer equipped with 4 SNAP-LOC tie down sockets.

Electrical: All required lighting, license bracket w/light, wiring in conduit w/flat 4 way connector

Floor: 2X8 treated yellow pine decking

**Paint:** Phosphate etched pre-treatment with epoxy primer and acrylic finish.