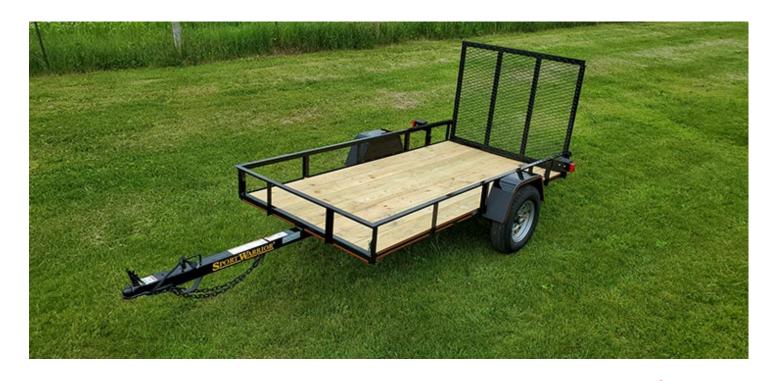

## **Mini-Single Axle Utility Trailer**

## SPORT WARRIOR

A light duty and handy little trailer.

Fender Height Side Rails

3500 LBS Axle Ramp Gate or Tilt Bed

Gravel Guard on Fenders 3" Tube Tongue w/ Stand & Handle

## Specifications - Mini-Single Axle Utility w/Side Rails

Weight Rating: 2,000 LBS. GVWR w/evenly distributed load

**Axle:** 1 - 3,500# Axle

**Suspension:** 3 leaf double eye springs

Tires & Wheels: ST 175/80 D13, load range C tires, 5×4.5 bolt pattern silver mod wheels

Fenders: 8"x28" 16 ga. smooth w/stoneguard

Hitch: 2" w/safety chains

Structural: 2X2X3/16 frame & crossmembers, 1.5X1.5.X1/8 top rail & upright, 3X3 formed square tubing tongue

(w/stand & handle)

**Tie Downs:** Trailer equipped with 4 SNAP-LOC tie down sockets.

Electrical: All required lighting, license bracket w/light, wiring in conduit w/flat 4 way connector

Floor: 2X8 treated yellow pine decking

**Paint:** Phosphate etched pre-treatment with epoxy primer and acrylic finish.