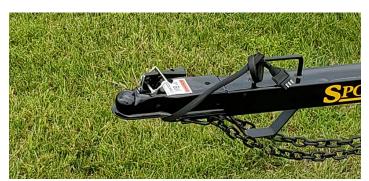

Fenders: 8"x28" 16 ga. smooth w/stoneguard

Hitch: 2" w/safety chains

Structural: 2X2X3/16 frame & crossmembers, 1.5X1.5.X1/8 top rail & upright, 3X3 formed square tubing tongue

(w/stand & handle)

**Tie Downs:** Trailer equipped with 4 SNAP-LOC tie down sockets.