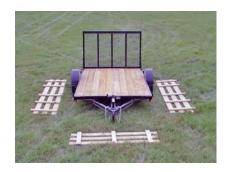

## SPORT WARRIOR

Stake pocket feature allows you to build removable wood side racks, making this a very versatile trailer.

Versatile Flatbed Design

EZ Lube Hubs

15" Radial Tires

Gravel Guard on Fenders Designed for Wood Side Racks

Colors Available: Gloss Black, Victory Red, Charcoal, Bright Blue, Safety Orange, Safety Yellow, Federal Yellow

Note: Trailer is designed for wood side racks. (Side racks are not included)