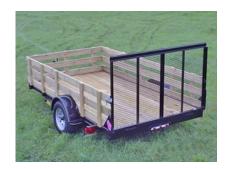

## SPORT WARRIOR

Stake pocket feature allows you to build removable wood side racks, making this a very versatile trailer.

Versatile Flatbed Design

EZ Lube Hubs

15" Radial Tires

Gravel Guard on Fenders Designed for Wood Side Racks

## Specifications - Single Axle Flatbed Utility Trailer

Weight Rating: 2,990 LBS. GVWR w/evenly distributed load

**Axle:** 1- 3,500# w/EZ-lube

**Suspension:** 4 leaf double eye springs

Tires & Wheels: ST205/75 R15 load range C tires, 5x5 bolt pattern silver mod wheels

Fenders: 9"x32" 16 ga. smooth w/stoneguard

**Hitch:** 2" A-frame w/safety chains

**Jack:** 2,000# pipe mount swivel jack

**Structural:** 4" channel frame & full wrapped tongue, 2 X 3 X 3/16 crossmembers (24" centers)

Tie Downs: Multiple stake pockets (will fit wood 2 X 4)

**Electrical:** LED lighting, license bracket w/light, wiring in conduit w/flat 4 way connector

Floor: 2X8 treated yellow pine decking

Paint: Phosphate etched pre-treatment with epoxy primer and acrylic finish