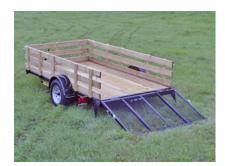

Colors Available: Gloss Black, Victory Red, Charcoal, Bright Blue, Safety Orange, Safety Yellow, Federal Yellow

Note: Trailer is designed for wood side racks. (Side racks are not included)