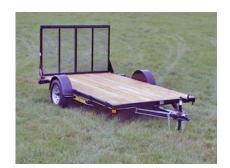

## SPORT WARRIOR

Stake pocket feature allows you to build removable wood side racks, making this a very versatile trailer.

Versatile Flatbed Design

EZ Lube Hubs

15" Radial Tires

Gravel Guard on Fenders Designed for Wood Side Racks

## Specifications - Single Axle Flatbed Utility Trailer

Weight Rating: 2,990 LBS. GVWR w/evenly distributed load

**Axle:** 1- 3,500# w/EZ-lube

**Suspension:** 4 leaf double eye springs

Tires & Wheels: ST205/75 R15 load range C tires, 5x5 bolt pattern silver mod wheels