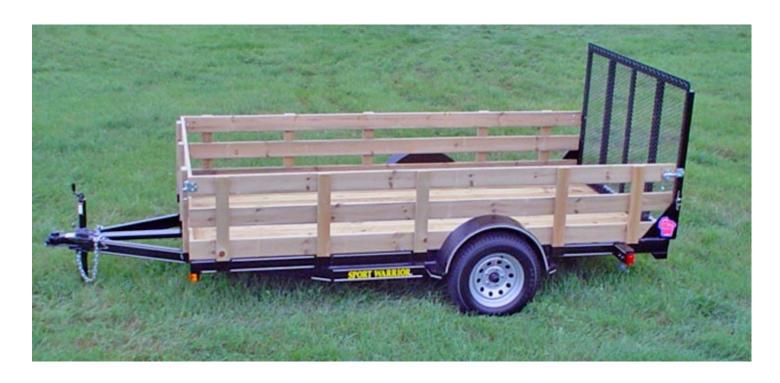

## SPORT WARRIOR

Stake pocket feature allows you to build removable wood side racks, making this a very versatile trailer.

Versatile Flatbed Design

EZ Lube Hubs

15" Radial Tires

Gravel Guard on Fenders Designed for Wood Side Racks

## Specifications - Single Axle Flatbed Utility Trailer

Weight Rating: 2,990 LBS. GVWR w/evenly distributed load

**Axle:** 1- 3,500# w/EZ-lube

**Suspension:** 4 leaf double eye springs

Tires & Wheels: ST205/75 R15 load range C tires, 5x5 bolt pattern silver mod wheels

Fenders: 9"x32" 16 ga. smooth w/stoneguard

**Hitch:** 2" A-frame w/safety chains

**Jack:** 2,000# pipe mount swivel jack

**Structural:** 4" channel frame & full wrapped tongue, 2 X 3 X 3/16 crossmembers (24" centers)

Tie Downs: Multiple stake pockets (will fit wood 2 X 4)

**Electrical:** LED lighting, license bracket w/light, wiring in conduit w/flat 4 way connector

Floor: 2X8 treated yellow pine decking

Paint: Phosphate etched pre-treatment with epoxy primer and acrylic finish