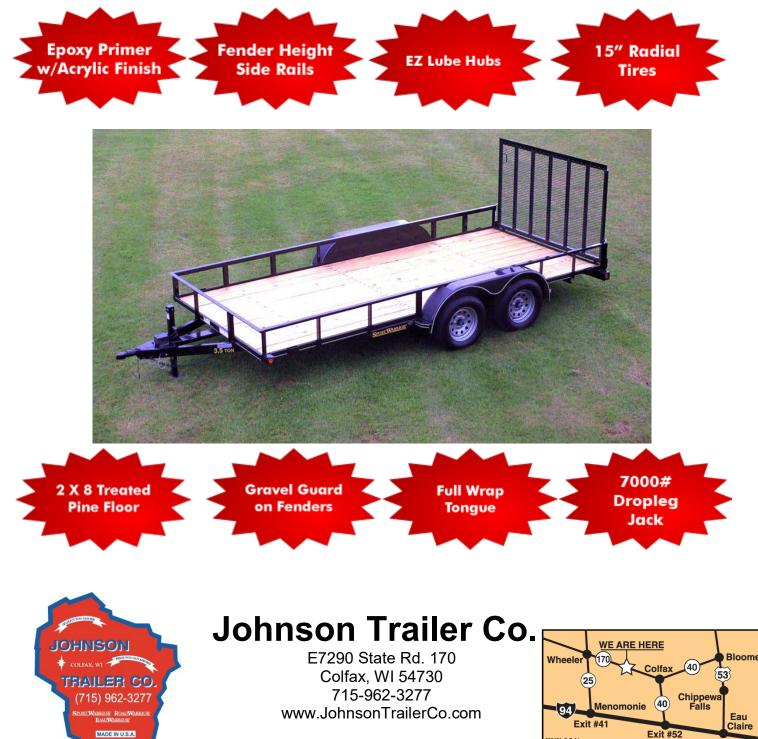

## **Tandem Axle Utility Trailer**

Has a wide range of uses. With ramp gate option this makes a great trailer for hauling ATV's, lawn mowers, and much more.

5-7-11

Trailer may be shown with optional equipment.

Specifications - Tandem Axle Utility Trailer

Weight Rating: 7,000 LBS. GVWR w/evenly distributed load

Axles: 2- 3,500# electric brakes, w/EZ-lube, safety breakaway w/charger

**Suspension:** 4 leaf double eye springs

Tires & Wheels: ST205/75 R15 load range C tires, 5x5 bolt pattern silver mod wheels

Feature: Spare tire mount

Fenders: 9"x72" 16 ga. smooth w/stoneguard

Hitch: 2 5/16" Bulldog

Jack: 7,000# dropleg jack

**Structural:** 4" channel full wrapped tongue, 2 X 3 X 3/16 frame & crossmembers (24" centers), 2 X 2 X 1/8 top rail & uprights

**Structural w/H.D. Package:** 5" channel full wrapped tongue, 3 X 4 X 1/4 frame, 2 3/8 top rail, 2 X 3 X 3/16 uprights, 3" channel crossmembers (24" centers)

**Tie Downs:** Trailer equipped with 6 SNAP-LOC tie down sockets. Snap in rings are sold separately.

Electrical: LED lighting, license bracket w/light, wiring in conduit w/7 way connector

Floor: 2X8 treated yellow pine decking

Paint: Phosphate etched pre-treatment with epoxy primer and acrylic finish

Colors Available: Gloss Black, Victory Red, Charcoal, Bright Blue, Safety Orange, Safety Yellow, Federal Yellow