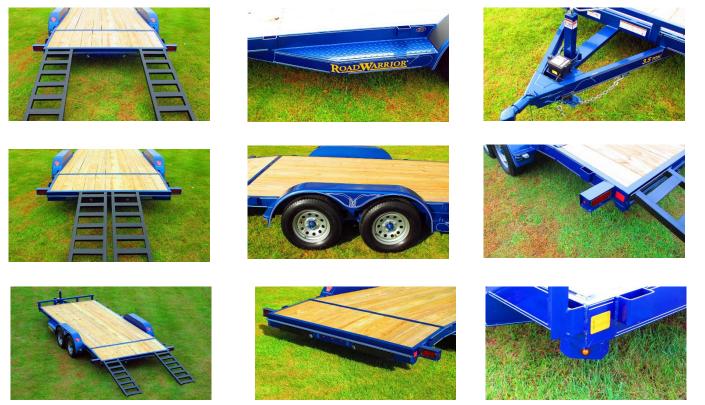

## **Wood Floor Car Hauler Trailer**

The Road Warrior® name stands for quality all the way. Road Warrior® trailers have the most innovative and advanced designs on the market today

Trailer may be shown with optional equipment. Specifications subject to change without notice.

Specifications - Car Hauler, Wood Floor

Weight Rating: 7,000 LBS. GVWR w/evenly distributed load

Axles: 2- 3,500# electric brakes, w/EZ-lube, safety breakaway w/charger

**Suspension:** 4 leaf double eye springs

Tires & Wheels: ST205/75 R15 load range C tires, 5x5 bolt pattern silver mod wheels

Feature: Spare tire mount

Fenders: 9"x72" 16 ga. smooth teardrop w/stoneguard

**Hitch:** 2 5/16" Bulldog w/safety chains

**Jack:** 7,000# dropleg jack

Structural: 5" channel frame and tongue, running board steps, 3" channel crossmembers (24" centers)

Tie Downs: 14 stake pockets, 2 X 2 tubing bump bar

Ramps: 2X2 tubing (5'long X 18" wide), slides in from rear

Electrical: LED lights, license bracket w/light, sealed factory wiring harness w/7 way connector

Floor: 2X8 treated yellow pine decking

**Paint:** Phosphate etched pre-treatment with epoxy primer and acrylic finish