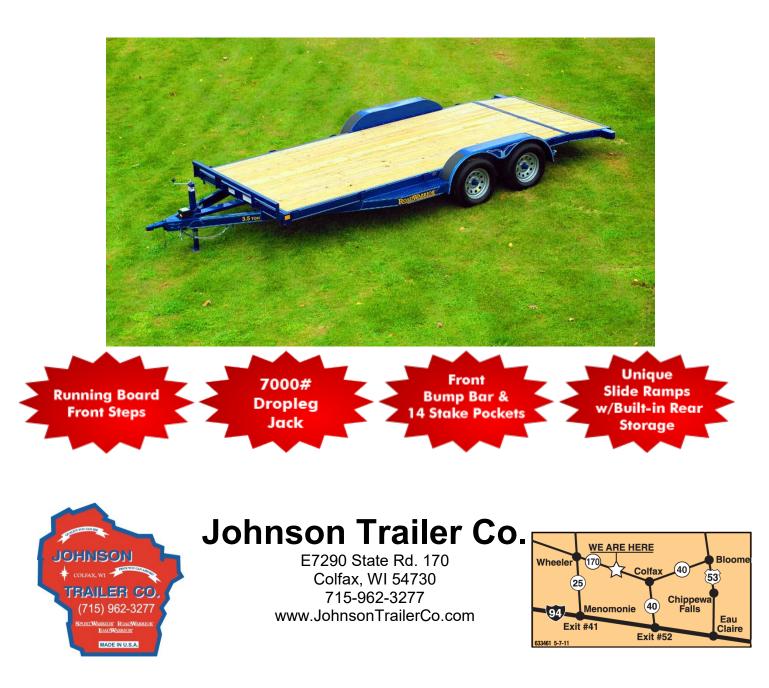

## **Wood Floor Car Hauler Trailer**

The Road Warrior® name stands for quality all the way. Road Warrior® trailers have the most innovative and advanced designs on the market today

Trailer may be shown with optional equipment. Specifications subject to change without notice.

Specifications - Car Hauler, Wood Floor

Weight Rating: 7,000 LBS. GVWR w/evenly distributed load

Axles: 2- 3,500# electric brakes, w/EZ-lube, safety breakaway w/charger

**Suspension:** 4 leaf double eye springs

Tires & Wheels: ST205/75 R15 load range C tires, 5x5 bolt pattern silver mod wheels

Feature: Spare tire mount

Fenders: 9"x72" 16 ga. smooth teardrop w/stoneguard

**Hitch:** 2 5/16" Bulldog w/safety chains

**Jack:** 7,000# dropleg jack

Structural: 5" channel frame and tongue, running board steps, 3" channel crossmembers (24" centers)

Tie Downs: 14 stake pockets, 2 X 2 tubing bump bar

Ramps: 2X2 tubing (5'long X 18" wide), slides in from rear

Electrical: LED lights, license bracket w/light, sealed factory wiring harness w/7 way connector

Floor: 2X8 treated yellow pine decking

**Paint:** Phosphate etched pre-treatment with epoxy primer and acrylic finish

Colors Available: Gloss Black, Victory Red, Charcoal, Bright Blue, Safety Orange, Safety Yellow, Federal Yellow